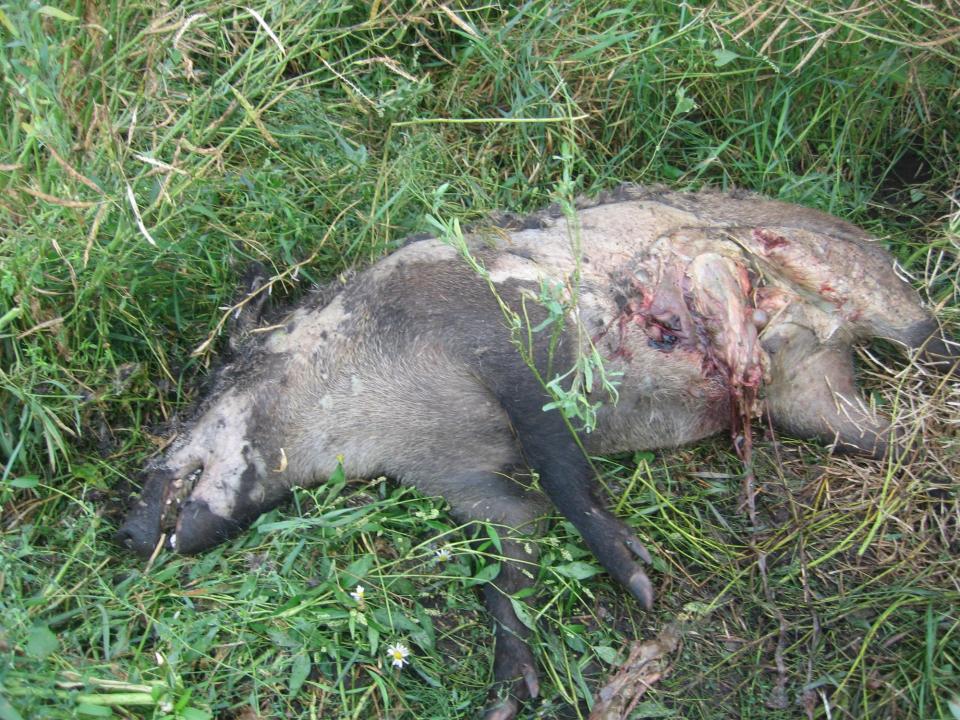

# Confirmed 2 ASF-positive wild boars on 24 of January 2014

## Afrikinis kiaulių maras - LT, LV, EE, CZ, RO, UA (2017 m.)

13-30 of June 2017 in the close proximity to pig holding several wild boar have been found positive to ASF (hunted and found dead).

## Epi investigation

• First symptoms have been observed on 4-6 July 2017.