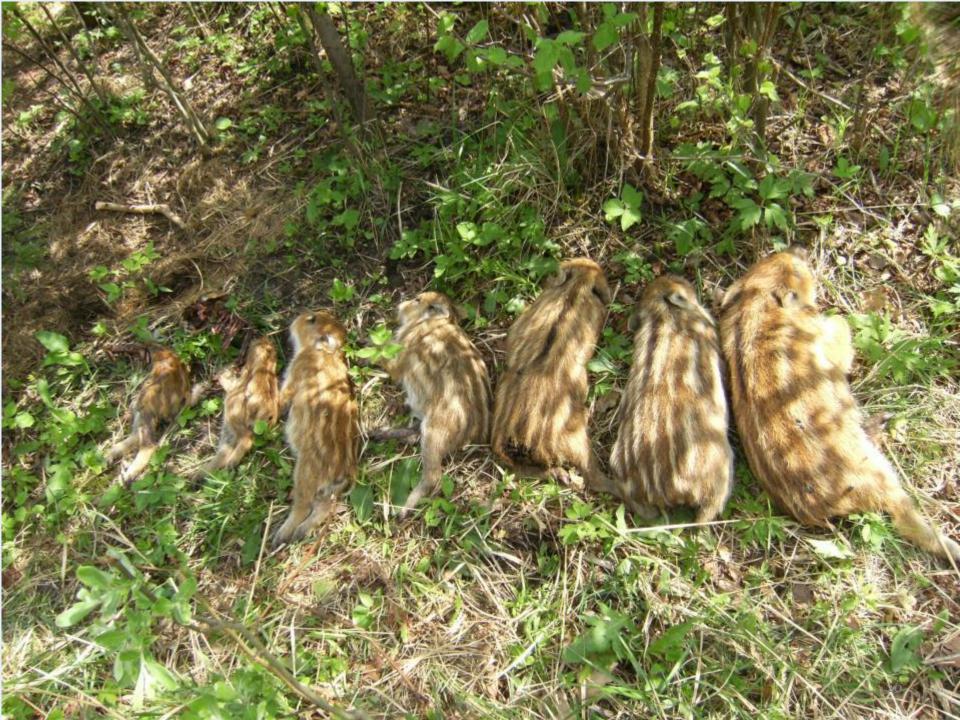

#### KAIP TEISINGAI PAIMTI ORGANU MÉGINĮ SUMEDŽIOTAM ŠERNUI

1. Méginya kuri hétri pujanamun dominan kumas

Z. Afrikimian ir klasikimiam kiaulių marai diagnomosti mikalingi organai.

· Inkstai:

Limfiniai mazgai:

> kraujo mėginiai tari būti paimami į sandarias mėgiatavėlios ar indeliau

KAIP TEISINGAI PAIMTI KRAUJO MÉGINI SUMEDŽIOTAM ŠERNUI

- 1. Mēginys turi būti paimanus kao greičiau samedžiojus šemą.
- Megirio ergano vieta tari bilti ne klivio vieta.
- 3. Geriausiai inti nalupus kailį, pjaanani jango veną kaklo srityje prieš napjaanani galvą.