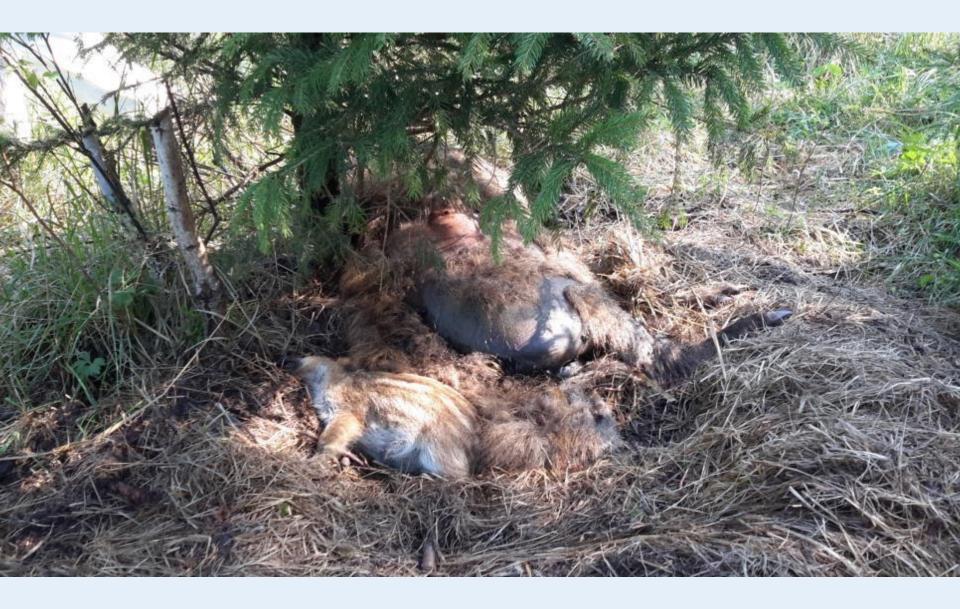

### Wild boar control measures

Hunters should process hunted wild boars in special designated places and all ABPs should not be moved outside but kept in special tightly closed animal waste pits.