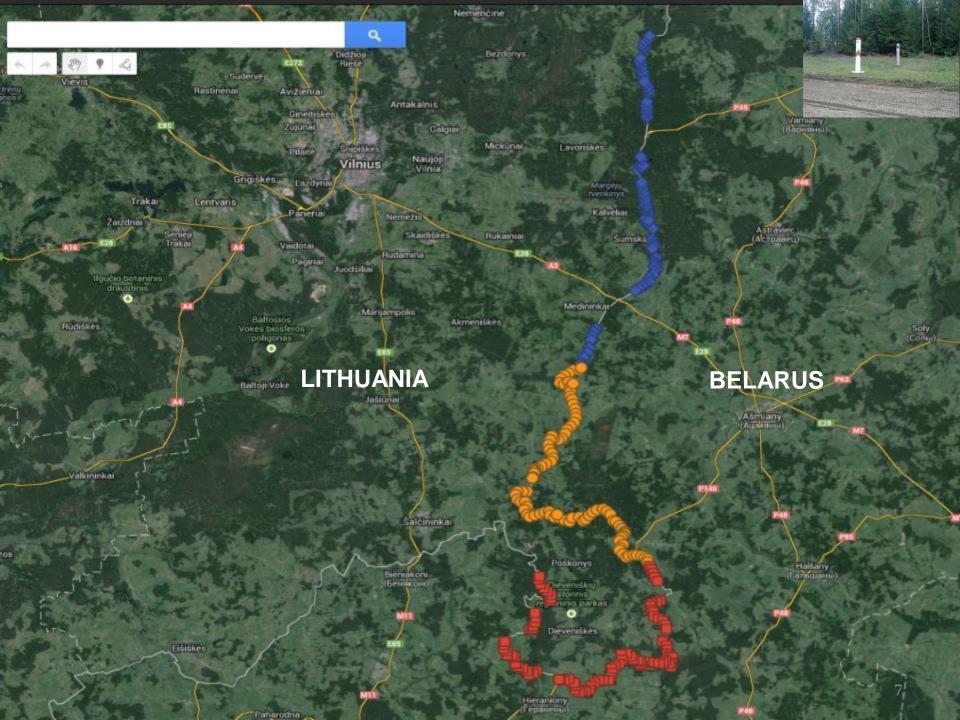

## Buffer zone in Lithuania, established in 2013

# Confirmed 2 ASF-positive wild boars on 24 of January 2014

## ASF cases – seasonal pick