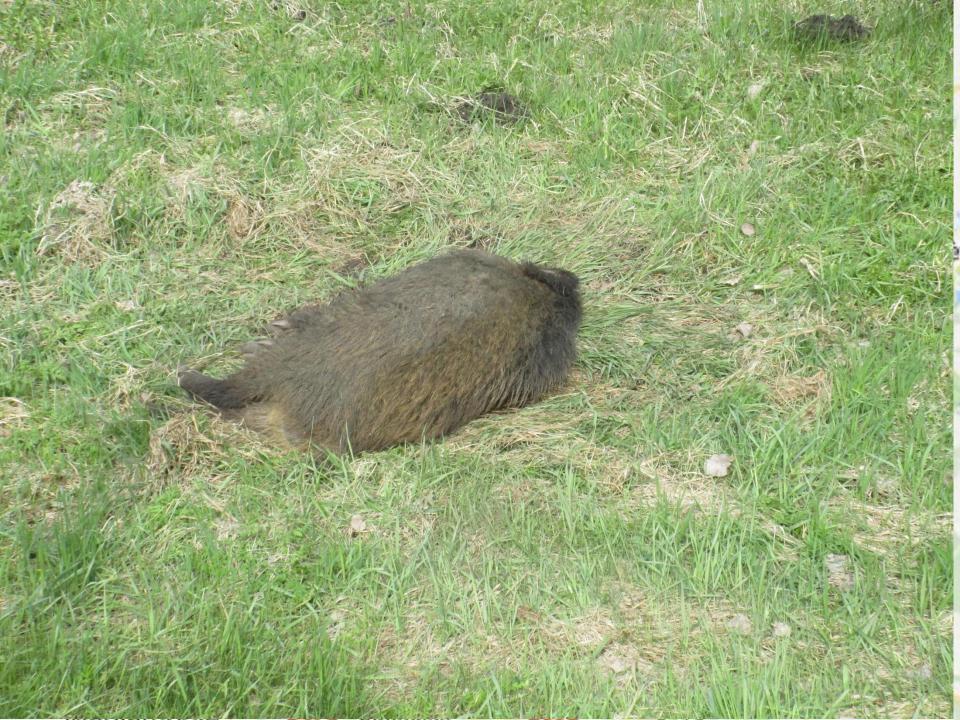

## Control measures in wild life

- The hunting of wild boars is the sole practical system to obtain samples for laboratory examinations and to maintain the wild boar population stable.
- Order for regular cleaning of rest places along roads and high ways where infected waste might be present issued;
- campaign increased addressed Awareness keepers and hunters.

### Wild boar control measures

Hunters should process hunted wild boars in special designated places and all ABPs should not be moved outside but kept in special tightly closed animal waste pits.