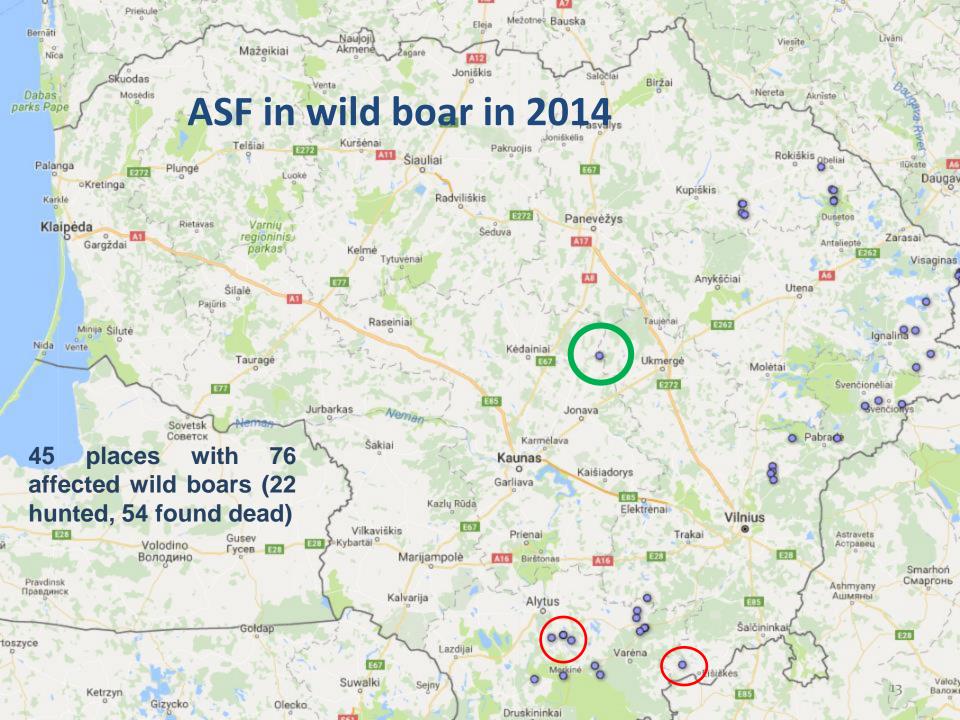

or room for pigs;
- •2. the vehicles that can access the pig holding;
- •3. the feed and water used for pigs feeding and watering;
- •4. tools, equipment and other things potentially infected with the pathogens of contagious diseases which can access the keeping room for pigs;
- •5. wild, derelict and abandoned animals;
- •6. dead pigs, the containers intended for the storage of pigs carcasses, the vehicles of the company that is engaged in the activity of animal by-products processing;
- •7. rodents and other pests and etc.

No. of backyard farms in Lithuania – **more than 16 thousand...** Some exemptions for "back yards" is foreseen.

Health

Internal

Biosecurity

External

Biosecurity

# **Increased biosecurity**









# Confirmed 2 ASF-positive wild boars on 24 of January 2014











## ASF cases – seasonal pick



























## Control measures in wild life

- The hunting of wild boars is the sole practical system to obtain samples for laboratory examinations and to maintain the wild boar population stable.
- Order for regular cleaning of rest places along roads and high ways where infected waste might be present issued;
- campaign increased addressed Awareness keepers and hunters.



(8 800) 40 403

Valstybini maisto ir vetesinarijos taruyba Nemokuma telefono linita

(8 800) 40 403

11. Serumni nenusistojus - mėginio neišmesti - tai vertinga

medliaga Afrikinio kiaulių maro viruso austatymui!

### Wild boar control measures

Hunters should process hunted wild boars in special designated places and all ABPs should not be moved outside but kept in