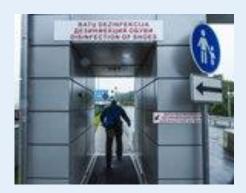

# Installation of disinfection barriers for:

- •Truck, car and bus wheels (in each of the 4 BIPs and in each of the 10 BCPs)
- •persons crossing the border by foot
- •use of motorized backpack sprayers for truck disinfection.