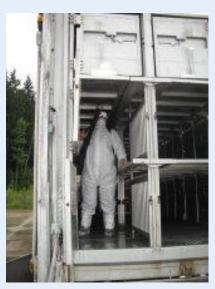

## MEASURES APPLIED IN LITHUANIA

• **Disinfection of vehicles**. Vehicles transporting live animals must provide a justifying document that the vehicle was cleaned and disinfected after animals had been unloaded last time. Additional disinfection of such vehicles is provided at BIPs.

# Installation of disinfection barriers for:

- •Truck, car and bus wheels (in each of the 4 BIPs and in each of the 10 BCPs)
- •persons crossing the border by foot
- •use of motorized backpack sprayers for truck disinfection.