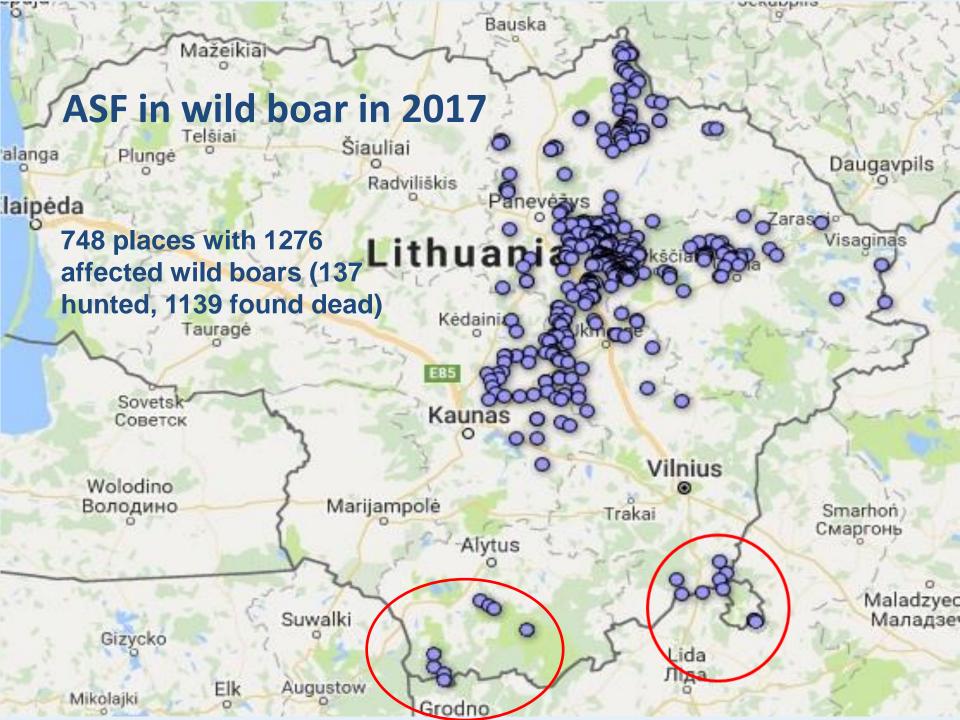

om for pigs;
- •2. the vehicles that can access the pig holding;
- •3. the feed and water used for pigs feeding and watering;
- •4. tools, equipment and other things potentially infected with the pathogens of contagious diseases which can access the keeping room for pigs;
- •5. wild, derelict and abandoned animals;
- •6. dead pigs, the containers intended for the storage of pigs carcasses, the vehicles of the company that is engaged in the activity of animal by-products processing;
- •7. rodents and other pests and etc.

No. of backyard farms in Lithuania – **more than 16 thousand...** Some exemptions for "back yards" is foreseen.

Health

Internal

Biosecurity

External

Biosecurity

# **Increased biosecurity**









# Confirmed 2 ASF-positive wild boars on 24 of January 2014











## ASF cases – seasonal pick



























## Control measures in wild life

- The hunting of wild boars is the sole practical system to obtain samples for laboratory examinations and to maintain the wild boar population stable.
- Order for regular cleaning of rest places along roads and high ways where infected waste might be present issued;
- campaign increased addressed Awareness keepers and hunters.



(8 800) 40 403

Valstybini maisto ir vetesinarijos taruyba Nemokuma telefono linita

(8 800) 40 403

11. Serumni nenusistojus - mėginio neišmesti - tai vertinga

medliaga Afrikinio kiaulių maro viruso austatymui!

### Wild boar control measures

Hunters should process hunted wild boars in special designated places and all ABPs should not be moved outside but kept in specia