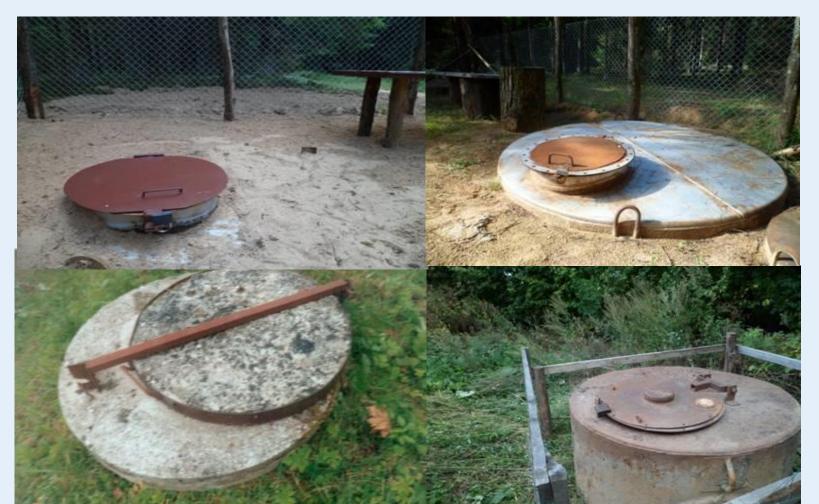

### Wild boar control measures

Hunters should process hunted wild boars in special designated places and all ABPs should not be moved outside but kept in special tightly closed animal waste pits.