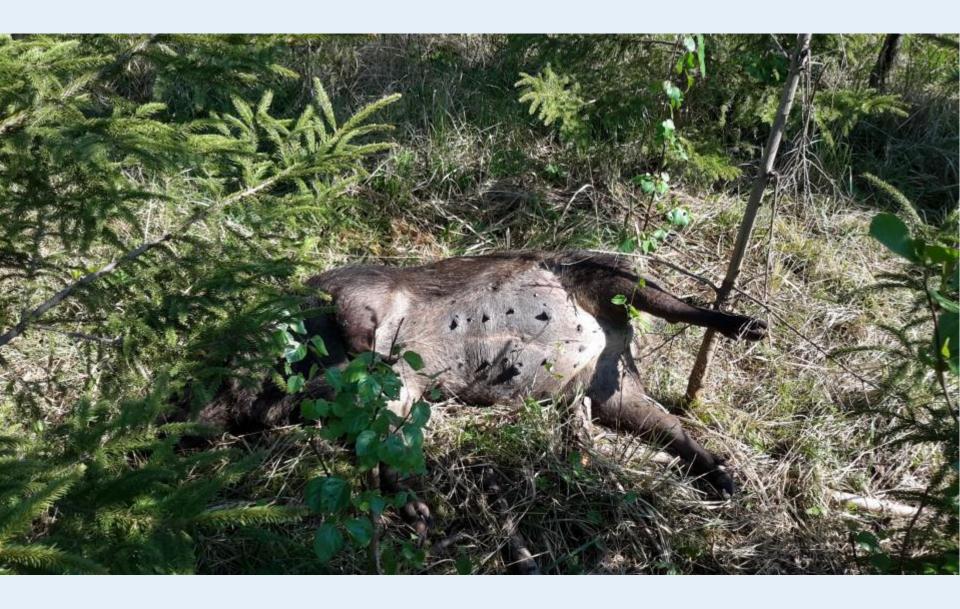

### Wild boar control measures

Hunters should process hunted wild boars in special designated places and all ABPs should not be moved outside but kept in special tightly closed animal waste pits.