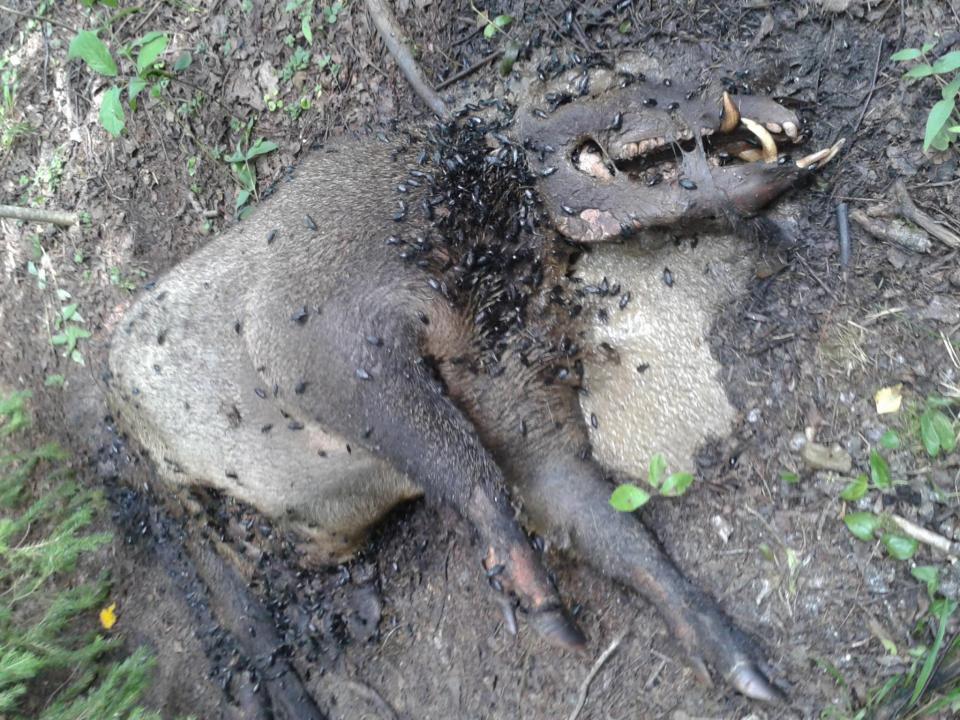

# Confirmed 2 ASF-positive wild boars on 24 of January 2014

## Control measures in wild life

- The hunting of wild boars is the sole practical system to obtain samples for laboratory examinations and to maintain the wild boar population stable.
- Order for regular cleaning of rest places along roads and high ways where infected waste might be present issued;
- campaign increased addressed Awareness keepers and hunters.

### Wild boar control measures

Hunters should process hunted wild boars in special designated places and all ABPs should not be moved outside but kept in special tightly closed animal waste pits.