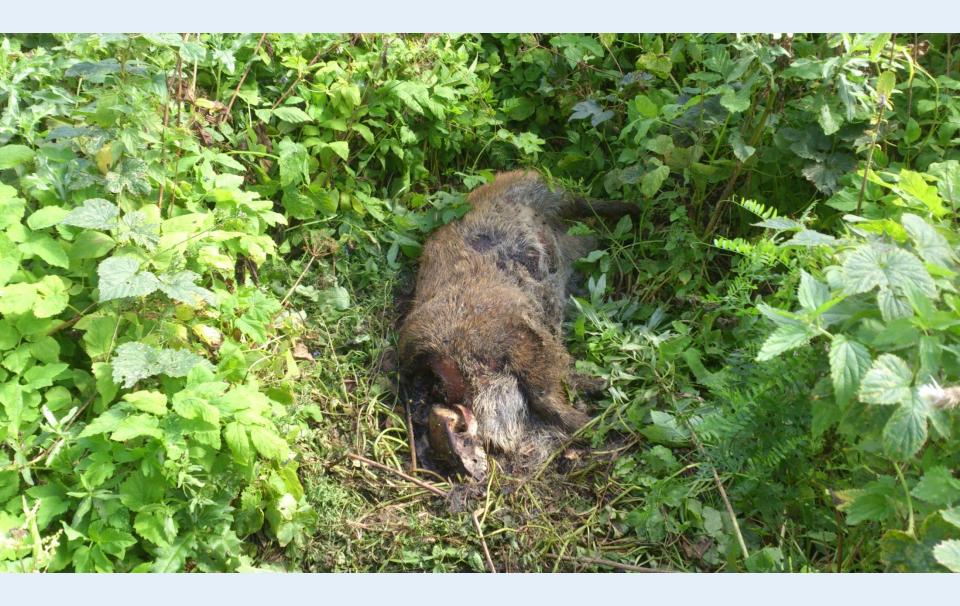

# Confirmed 2 ASF-positive wild boars on 24 of January 2014

## Control measures in wild life

- The hunting of wild boars is the sole practical system to obtain samples for laboratory examinations and to maintain the wild boar population stable.
- Order for regular cleaning of rest places along roads and high ways where infected waste might be present issued;
- campaign increased addressed Awareness keepers and hunters.

### Wild boar control measures

Hunters should process hunted wild boars in special designated places and all ABPs should not be moved outside but kept in special tightly closed animal waste pits.