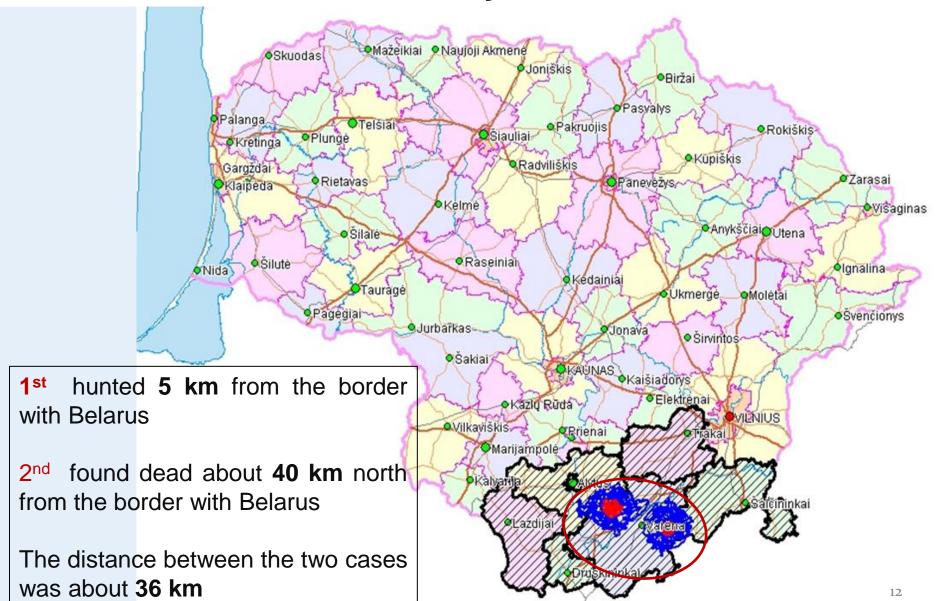

on or room for pigs;
- •2. the vehicles that can access the pig holding;
- •3. the feed and water used for pigs feeding and watering;
- •4. tools, equipment and other things potentially infected with the pathogens of contagious diseases which can access the keeping room for pigs;
- •5. wild, derelict and abandoned animals;
- •6. dead pigs, the containers intended for the storage of pigs carcasses, the vehicles of the company that is engaged in the activity of animal by-products processing;
- •7. rodents and other pests and etc.

No. of backyard farms in Lithuania – **more than 16 thousand...** Some exemptions for "back yards" is foreseen.

Health

Internal

Biosecurity

External

Biosecurity

# **Increased biosecurity**









# Confirmed 2 ASF-positive wild boars on 24 of January 2014











## ASF cases – seasonal pick



























## Control measures in wild life

- The hunting of wild boars is the sole practical system to obtain samples for laboratory examinations and to maintain the wild boar population stable.
- Order for regular cleaning of rest places along roads and high ways where infected waste might be present issued;
- campaign increased addressed Awareness keepers and hunters.



(8 800) 40 403

Valstybini maisto ir vetesinarijos taruyba Nemokuma telefono linita

(8 800) 40 403

11. Serumni nenusistojus - mėginio neišmesti - tai vertinga

medliaga Afrikinio kiaulių maro viruso austatymui!

### Wild boar control measures

Hunters should process hunted wild boars in special designated places and all ABPs should not be moved outside but kept i