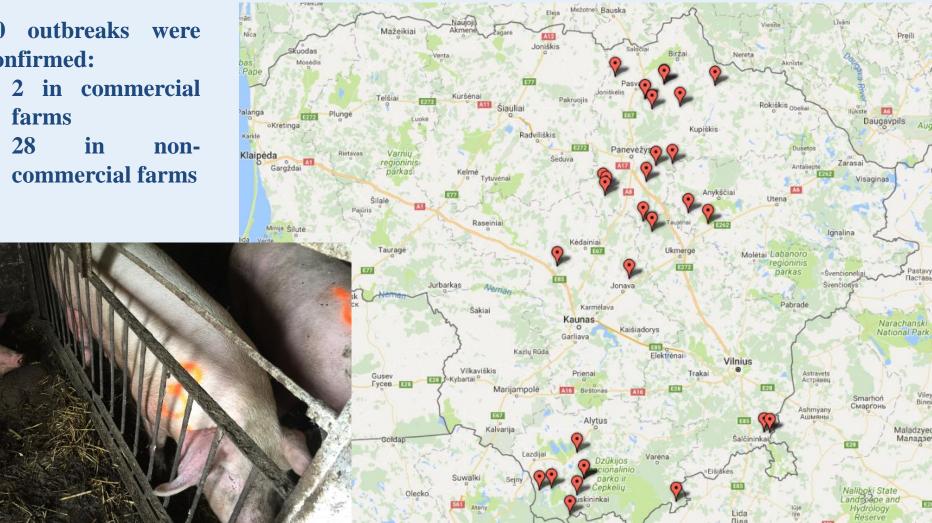

# **ASF outbreaks in 2017**

# confirmed:

# Second outbreak in commercial farm in 2017 (164 pigs kept)