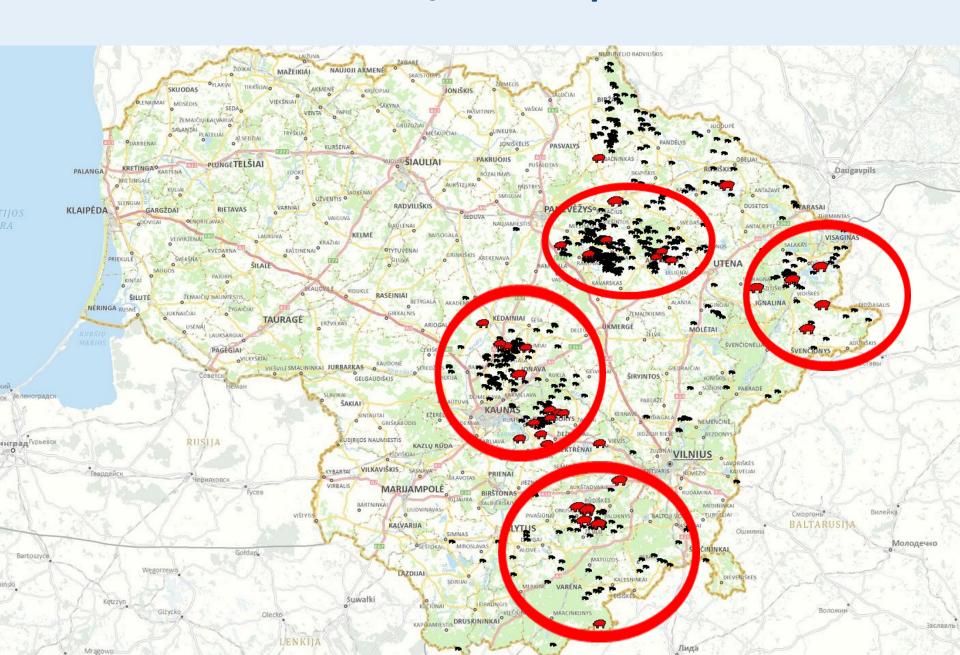

is the sole practical system to obtain samples for laboratory examinations and to maintain the wild boar population stable.
- Order for regular cleaning of rest places along roads and high ways where infected waste might be present issued;
- campaign increased addressed Awareness keepers and hunters.



(8 800) 40 403

Valstybini maisto ir vetesinarijos taruyba Nemokuma telefono linita

(8 800) 40 403

11. Serumni nenusistojus - mėginio neišmesti - tai vertinga

medliaga Afrikinio kiaulių maro viruso austatymui!

### Wild boar control measures

Hunters should process hunted wild boars in special designated places and all ABPs should not be moved outside but kept in special tightly closed animal waste pits.



# **ASF outbreaks in 2017**

# confirmed:



## ASC outbreak / case dependence



## Afrikinis kiaulių maras - LT, LV, EE, CZ, RO, UA (2017 m.)





13-30 of June 2017 in the close proximity to pig holding several wild boar have been found positive to ASF (hunted and found dead).





## Epi investigation

• First symptoms have been observed on 4-6 July 2017.



## Epi investigation

On 10 July 2017 first dead mother sows and piglets







# Second outbreak in commercial farm in 2017 (164 pigs kept)





# Information campaign



Extensive information campaign - articles in national newspapers and regional press, movies through TV about ASF, information per radio, preparation of leaflets, posters, signs.





Nepalikite maisto atliekų poilsio aikštelėse.

■ Maisto likučius būtinai išmeskite į uždaromus šiukšlių konteinerius.

Maisto produktuose gali būti afrikinio kl