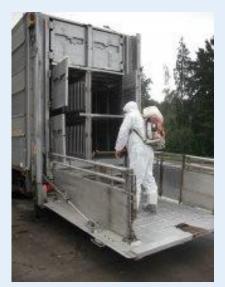

## MEASURES APPLIED IN LITHUANIA

• **Disinfection of vehicles**. Vehicles transporting live animals must provide a justifying document that the vehicle was cleaned and disinfected after animals had been unloaded last time. Additional disinfection of such vehicles is provided at BIPs.

# Installation of disinfection barriers for:

- •Truck, car and bus wheels (in each of the 4 BIPs and in each of the 10 BCPs)
- •persons crossing the border by foot
- •use of motorized backpack sprayers for truck disinfection.