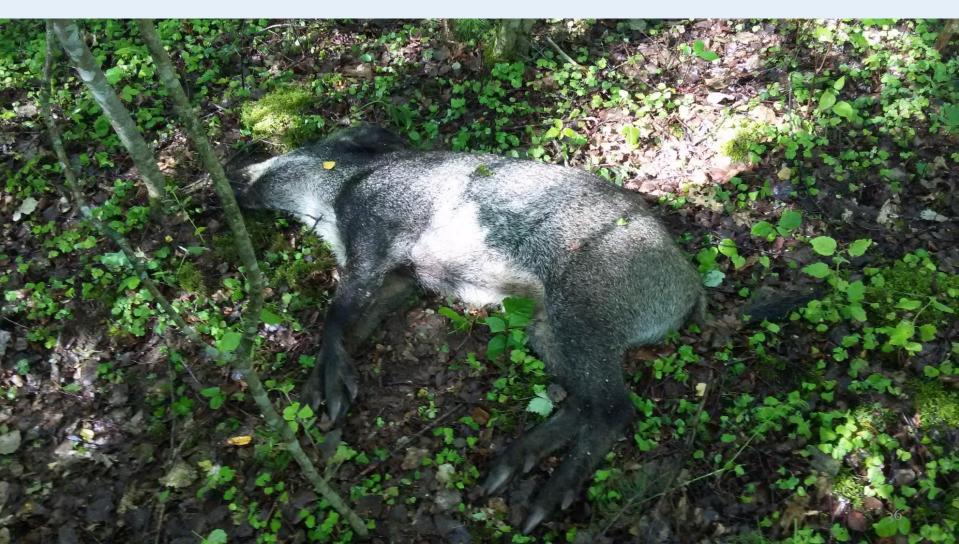

## Control measures in wild life

- The hunting of wild boars is the sole practical system to obtain samples for laboratory examinations and to maintain the wild boar population stable.
- Order for regular cleaning of rest places along roads and high ways where infected waste might be present issued;
- campaign increased addressed Awareness keepers and hunters.

### Wild boar control measures

Hunters should process hunted wild boars in special designated places and all ABPs should not be moved outside but kept in special tightly closed animal waste pits.