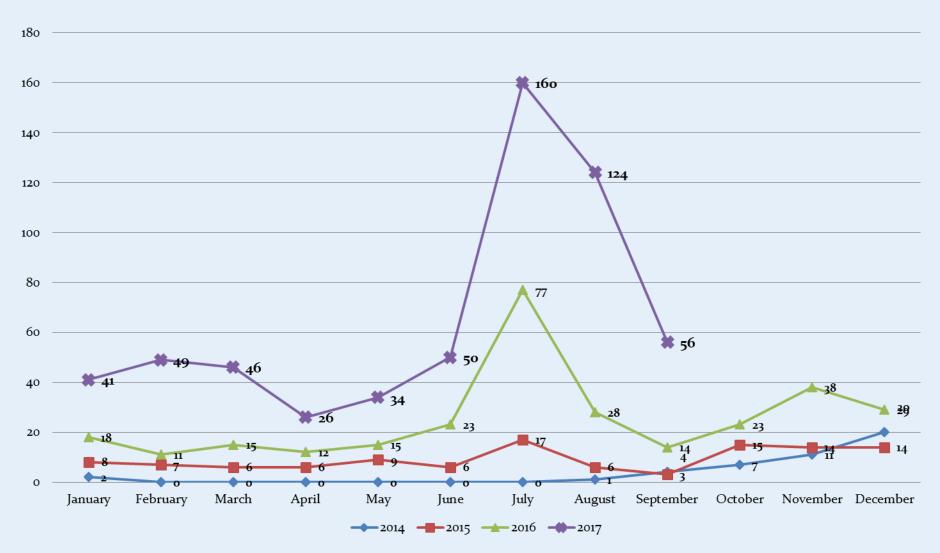

that can access the pig holding;
- •3. the feed and water used for pigs feeding and watering;
- •4. tools, equipment and other things potentially infected with the pathogens of contagious diseases which can access the keeping room for pigs;
- •5. wild, derelict and abandoned animals;
- •6. dead pigs, the containers intended for the storage of pigs carcasses, the vehicles of the company that is engaged in the activity of animal by-products processing;
- •7. rodents and other pests and etc.

No. of backyard farms in Lithuania – **more than 16 thousand...** Some exemptions for "back yards" is foreseen.

Health

Internal

Biosecurity

External

Biosecurity

# **Increased biosecurity**









# Confirmed 2 ASF-positive wild boars on 24 of January 2014











## ASF cases – seasonal pick



























## Control measures in wild life

- The hunting of wild boars is the sole practical system to obtain samples for laboratory examinations and to maintain the wild boar population stable.
- Order for regular cleaning of rest places along roads and high ways where infected waste might be present issued;
- campaign increased addressed Awareness keepers and hunters.



(8 800) 40 403

Valstybini maisto ir vetesinarijos taruyba Nemokuma telefono linita

(8 800) 40 403

11. Serumni nenusistojus - mėginio neišmesti - tai vertinga

medliaga Afrikinio kiaulių maro viruso austatymui!

### Wild boar control measures

Hunters should process hunted wild boars in special designated places and all ABPs should not be moved outside but kept in special tightly closed animal waste pi