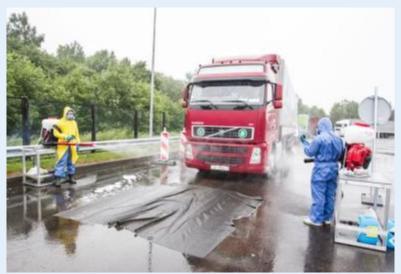

## MEASURES APPLIED IN LITHUANIA

• **Disinfection of vehicles**. Vehicles transporting live animals must provide a justifying document that the vehicle was cleaned and disinfected after animals had been unloaded last time. Additional disinfection of such vehicles is provided at BIPs.

# Installation of disinfection barriers for:

- •Truck, car and bus wheels (in each of the 4 BIPs and in each of the 10 BCPs)
- •persons crossing the border by foot
- •use of motorized backpack sprayers for truck disinfection.