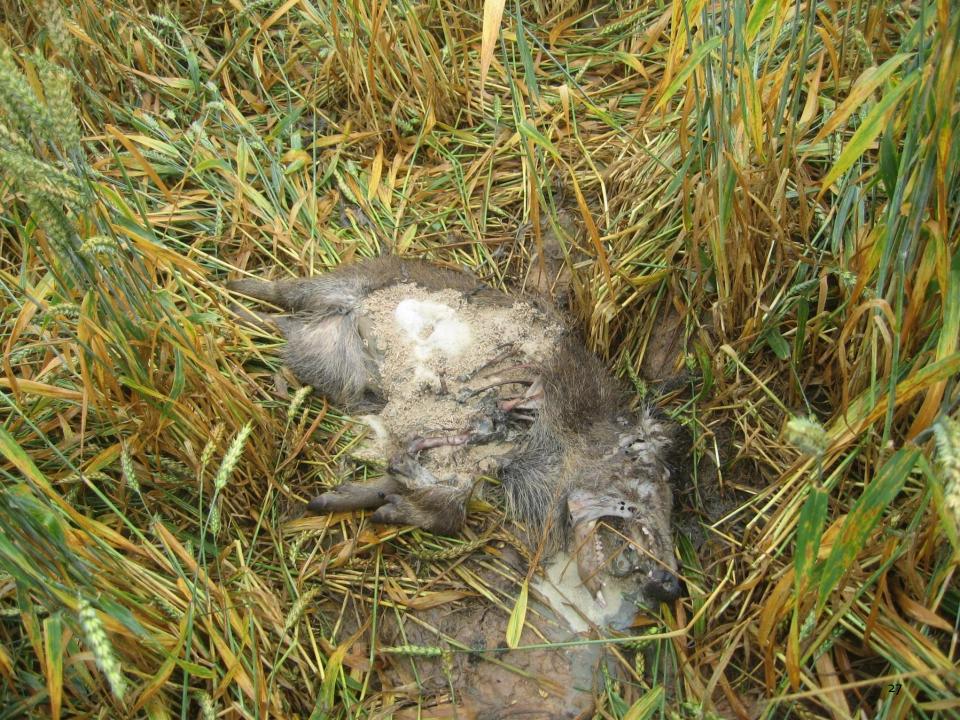

#### KAIP TEISINGAI PAIMTI ORGANU MÉGINĮ SUMEDŽIOTAM ŠERNUI

1. Méginya kuri hétri pujanamun dominan kumas

Z. Afrikimian ir klasikimiam kiaulių marai diagnomosti mikalingi organai.

· Inkstai:

Limfiniai mazgai:

> kraujo mėginiai tari būti paimami į sandarias mėgiatavėlios ar indeliau

KAIP TEISINGAI PAIMTI KRAUJO MÉGINI SUMEDŽIOTAM ŠERNUI

- 1. Mēginys turi būti paimanus kao greičiau samedžiojus šemą.
- Megirio ergano vieta tari bilti ne klivio vieta.
- 3. Geriausiai inti nalupus kailį, pjaanani jango veną kaklo srityje prieš napjaanani galvą.

4. Galima bandyti imti kruają ir iš artenijos servjevus

- 5. Kraujas turi varvėti tiesiai į paraoltą mėgintovėlį neliesdamas skerdenos.
- 6. Kraujo pripildoma muhlaug do trebbilai megintavello.
- 7. Patress krosją jis resuplakaras ir paliekaras ranistovėti (spie 3-4 val.) kurba temperatürejes

8. Vehau reikia laikyti taldytave.

viruso mustatymus!

- 9. Transportavimo meta stengtis velti atsargiai ir nesuplakti.
- 10. Kao greičiau pristatyti meginį į VMVT teritorinę VMVT. 11. Senamai nemaiistojas - mėginio seilėnosti - tai vertinga medžiaga Afrikinio kisalių mare