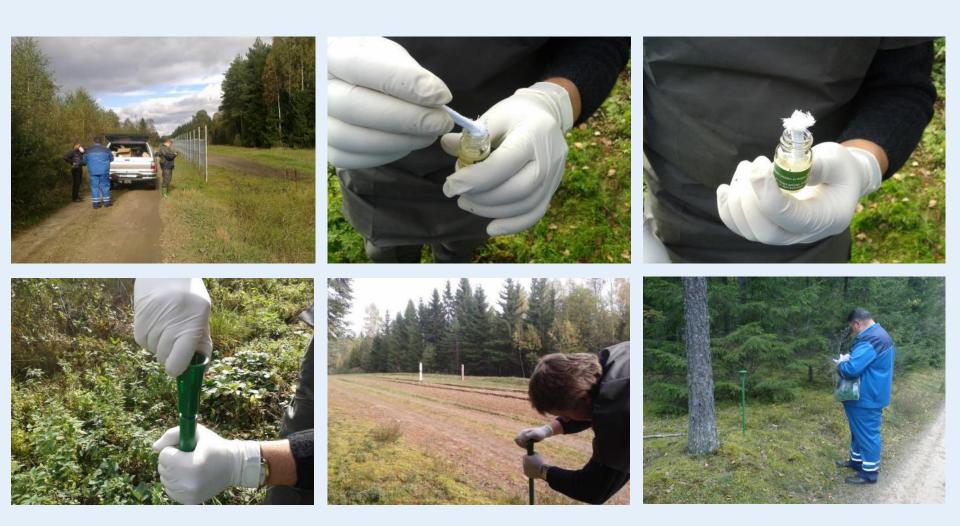

#### KAIP TEISINGAI PAIMTI ORGANU MÉGINĮ SUMEDŽIOTAM ŠERNUI

1. Méginya kuri hétri pujanamun dominan kumas

Z. Afrikimian ir klasikimiam kiaulių marai diagnomosti mikalingi organai.

· Inkstai:

Limfiniai mazgai:

> kraujo mėginiai tari būti paimami į sandarias mėgiatavėlios ar indeliau

KAIP TEISINGAI PAIMTI KRAUJO MÉGINI SUMEDŽIOTAM ŠERNUI

- 1. Mēginys turi būti paimanus kao greičiau samedžiojus šemą.
- Megirio ergano vieta tari bilti ne klivio vieta.
- 3. Geriausiai inti nalupus kailį, pjaanani jango veną kaklo srityje prieš napjaanani galvą.

4. Galima bandyti imti kruają ir iš artenijos servjevus

- 5. Kraujas turi varvėti tiesiai į paraoltą mėgintovėlį neliesdamas skerdenos.
- 6. Kraujo pripildoma muhlaug do trebbilai megintavello.
- 7. Patress krosją jis resuplakaras ir paliekaras ranistovėti (spie 3-4 val.) kurba temperatürejes

8. Vehau reikia laikyti taldytave.

viruso mustatymus!

- 9. Transportavimo meta stengtis velti atsargiai ir nesuplakti.
- 10. Kao greičiau pristatyti meginį į VMVT teritorinę VMVT. 11. Senamai nemaiistojas - mėginio seilėnosti - tai vertinga medžiaga Afrikinio kisalių mare