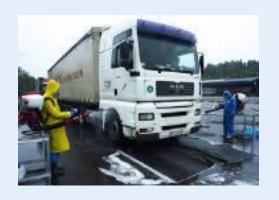

## MEASURES APPLIED IN LITHUANIA

• **Disinfection of vehicles**. Vehicles transporting live animals must provide a justifying document that the vehicle was cleaned and disinfected after animals had been unloaded last time. Additional disinfection of such vehicles is provided at BIPs.

# Installation of disinfection barriers for:

- •Truck, car and bus wheels (in each of the 4 BIPs and in each of the 10 BCPs)
- •persons crossing the border by foot
- •use of motorized backpack sprayers for truck disinfection.