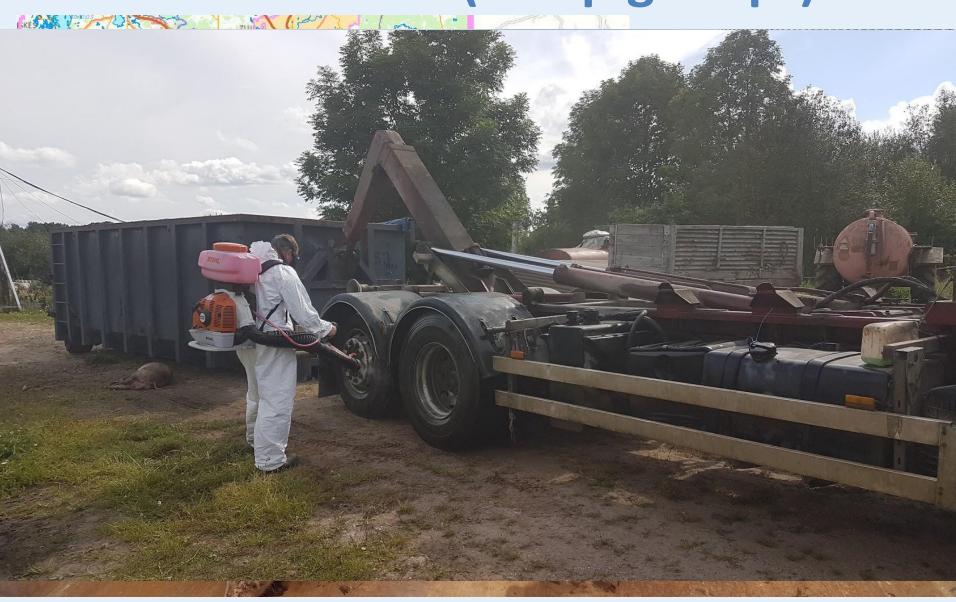

#### Kokia profilaktika ir ligos likvidavimo priemonės?

Gydymo nuo šios ligos nėra, sergančios klaulės ar šemai nakinami.

Ükyje atlekama dezinfekcija, ribojamas kiauliu transportavimas, stebimi aplinkiniai

#### Kas daroma, kad ši liga neišplistų į kitus kisuliu ükius?

Valstybinė maisto ir veterinarijos tamyba imasi visu būtiniausiu šios ligos kontrolės ir. likvidavimo priemonių:

- · Afrikinio klaulių maro ligos židinio vietoje nustatomas karaminas.
- siekiant apsaugoti aplinkines gyvulių. fermas nuo galimo ligos plitimo laikinal uždraudžiamas bet koks klaulių išvežmas iš tertorijos.
- aplink ligos židinį nustatomos 3 ir 10 km spindulių apsaugos ir priežiūros zonos. sergandios kisulės nalkinamos.
- · sustprinama aplinkiniu klaulių fermų kontrolé: atllekami imily ligal gyvűny klinikiniai ir laboratoriniai kraulo
- atliekami nušautu šemu laboratoriniai: