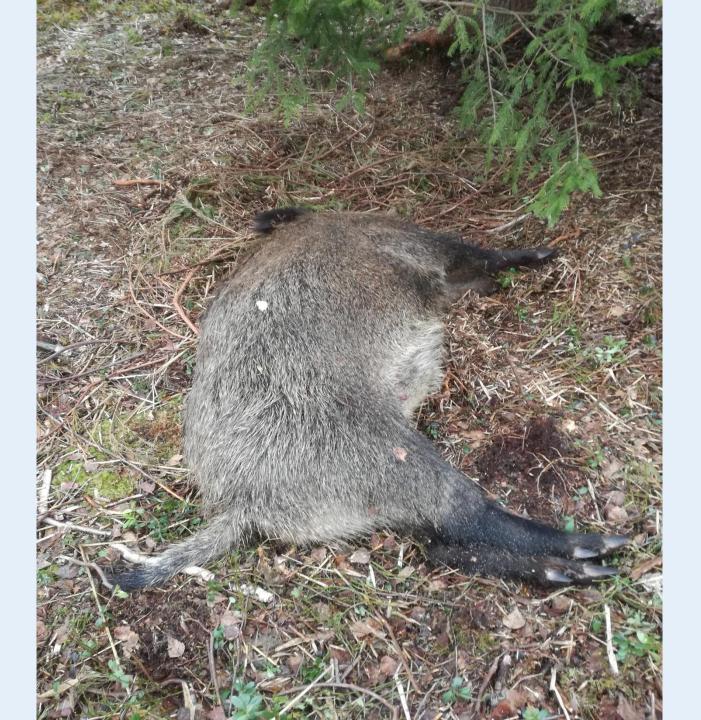

## Control measures in wild life

- The hunting of wild boars is the sole practical system to obtain samples for laboratory examinations and to maintain the wild boar population stable.
- Order for regular cleaning of rest places along roads and high ways where infected waste might be present issued;
- campaign increased addressed Awareness keepers and hunters.

### Wild boar control measures

Hunters should process hunted wild boars in special designated places and all ABPs should not be moved outside but kept in special tightly closed animal waste pits.