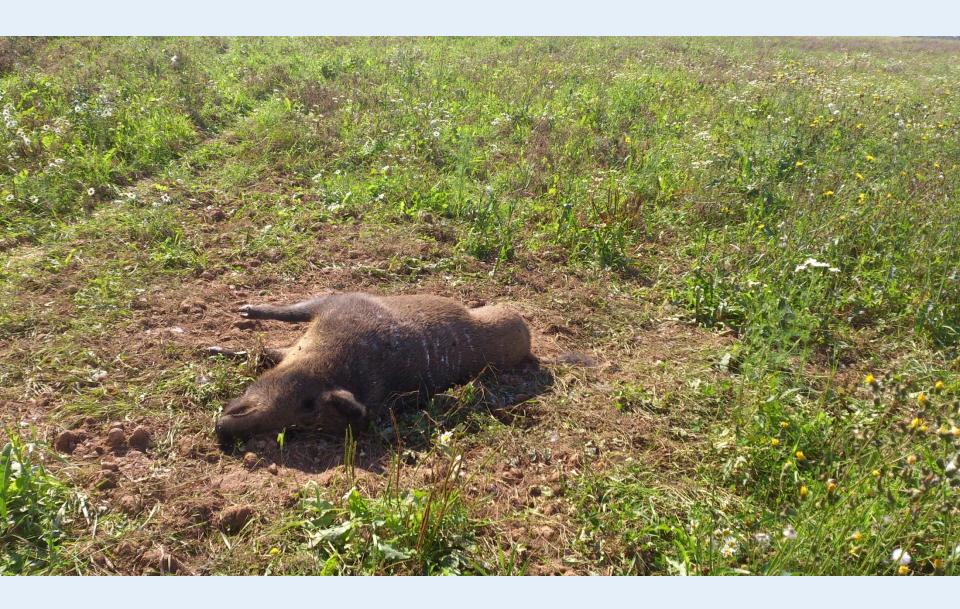

# Confirmed 2 ASF-positive wild boars on 24 of January 2014

## Control measures in wild life

- The hunting of wild boars is the sole practical system to obtain samples for laboratory examinations and to maintain the wild boar population stable.
- Order for regular cleaning of rest places along roads and high ways where infected waste might be present issued;
- campaign increased addressed Awareness keepers and hunters.

### Wild boar control measures

Hunters should process hunted wild boars in special designated places and all ABPs should not be moved outside but kept in special tightly closed animal waste pits.