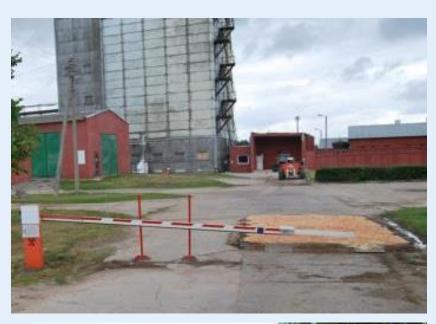

## MEASURES APPLIED IN LITHUANIA

• **Disinfection of vehicles**. Vehicles transporting live animals must provide a justifying document that the vehicle was cleaned and disinfected after animals had been unloaded last time. Additional disinfection of such vehicles is provided at BIPs.

# Installation of disinfection barriers for:

- •Truck, car and bus wheels (in each of the 4 BIPs and in each of the 10 BCPs)
- •persons crossing the border by foot
- •use of motorized backpack sprayers for truck disinfection.