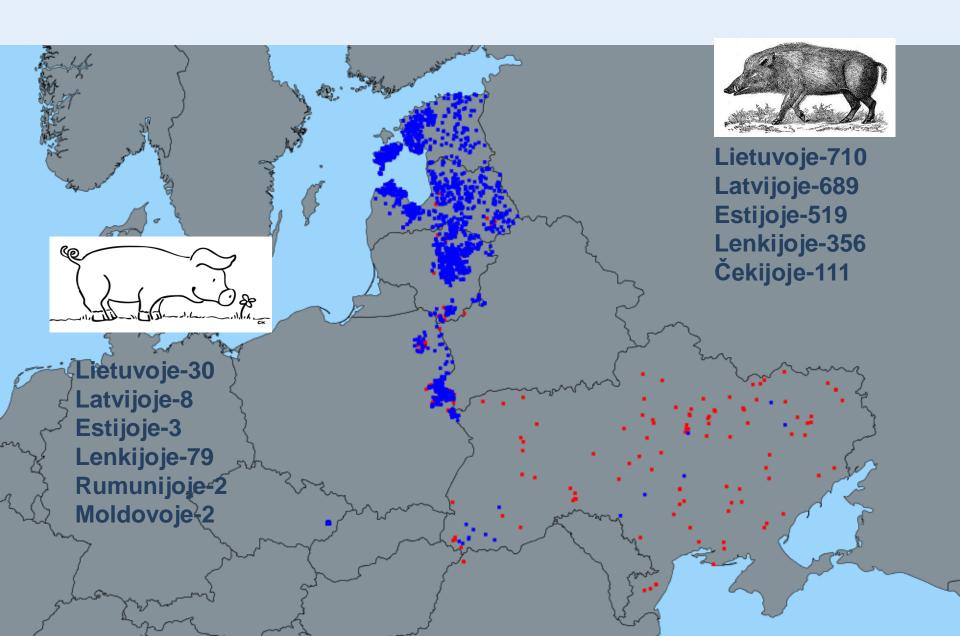

## Afrikinis kiaulių maras - LT, LV, EE, CZ, RO, UA (2017 m.)

13-30 of June 2017 in the close proximity to pig holding several wild boar have been found positive to ASF (hunted and found dead).