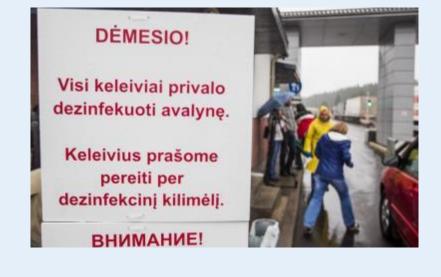

# Installation of disinfection barriers for:

- •Truck, car and bus wheels (in each of the 4 BIPs and in each of the 10 BCPs)
- •persons crossing the border by foot
- •use of motorized backpack sprayers for truck disinfection.