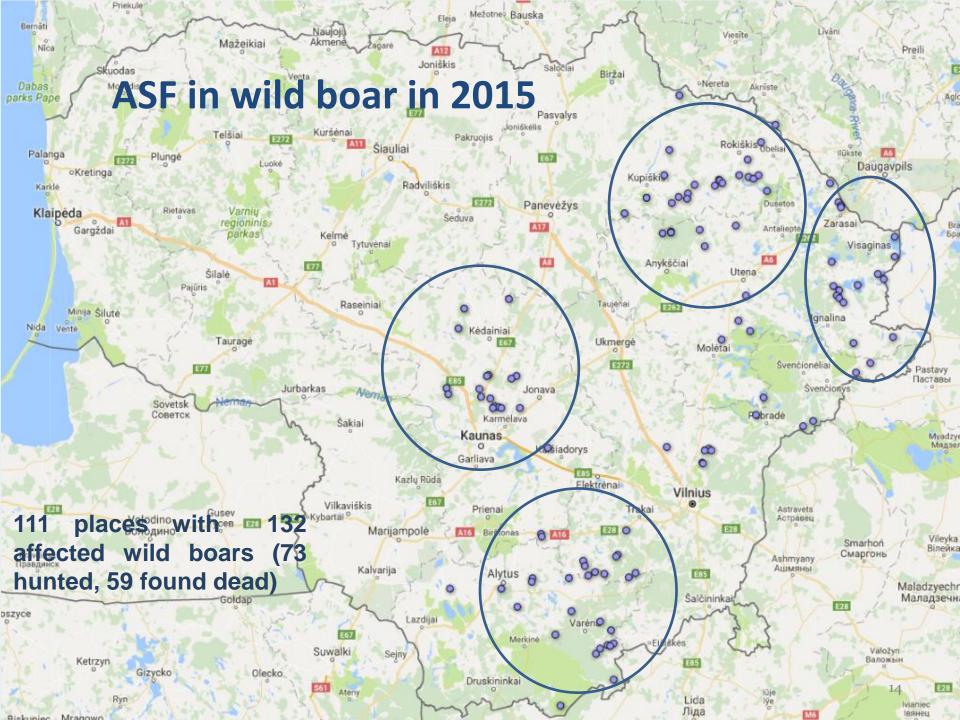

r room for pigs;
- •2. the vehicles that can access the pig holding;
- •3. the feed and water used for pigs feeding and watering;
- •4. tools, equipment and other things potentially infected with the pathogens of contagious diseases which can access the keeping room for pigs;
- •5. wild, derelict and abandoned animals;
- •6. dead pigs, the containers intended for the storage of pigs carcasses, the vehicles of the company that is engaged in the activity of animal by-products processing;
- •7. rodents and other pests and etc.

No. of backyard farms in Lithuania – **more than 16 thousand...** Some exemptions for "back yards" is foreseen.

Health

Internal

Biosecurity

External

Biosecurity

# **Increased biosecurity**









# Confirmed 2 ASF-positive wild boars on 24 of January 2014











## ASF cases – seasonal pick



























## Control measures in wild life

- The hunting of wild boars is the sole practical system to obtain samples for laboratory examinations and to maintain the wild boar population stable.
- Order for regular cleaning of rest places along roads and high ways where infected waste might be present issued;
- campaign increased addressed Awareness keepers and hunters.



(8 800) 40 403

Valstybini maisto ir vetesinarijos taruyba Nemokuma telefono linita

(8 800) 40 403

11. Serumni nenusistojus - mėginio neišmesti - tai vertinga

medliaga Afrikinio kiaulių maro viruso austatymui!

### Wild boar control measures

Hunters should process hunted wild boars in special designated places and all ABPs should not be moved outside but kept in sp