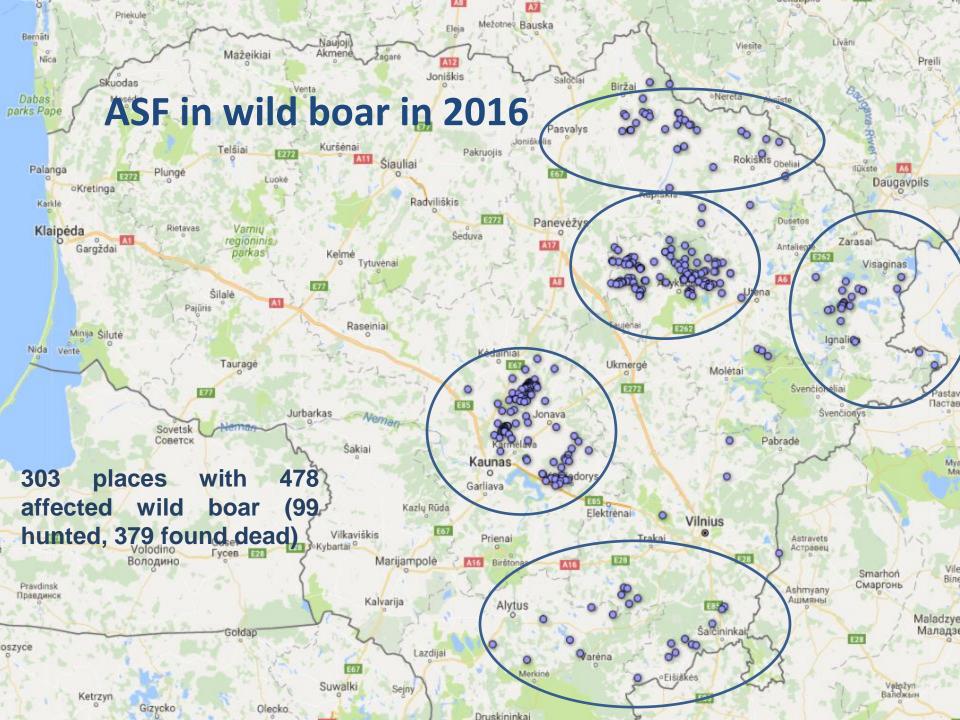

room for pigs;
- •2. the vehicles that can access the pig holding;
- •3. the feed and water used for pigs feeding and watering;
- •4. tools, equipment and other things potentially infected with the pathogens of contagious diseases which can access the keeping room for pigs;
- •5. wild, derelict and abandoned animals;
- •6. dead pigs, the containers intended for the storage of pigs carcasses, the vehicles of the company that is engaged in the activity of animal by-products processing;
- •7. rodents and other pests and etc.

No. of backyard farms in Lithuania – **more than 16 thousand...** Some exemptions for "back yards" is foreseen.

Health

Internal

Biosecurity

External

Biosecurity

# **Increased biosecurity**









# Confirmed 2 ASF-positive wild boars on 24 of January 2014











## ASF cases – seasonal pick



























## Control measures in wild life

- The hunting of wild boars is the sole practical system to obtain samples for laboratory examinations and to maintain the wild boar population stable.
- Order for regular cleaning of rest places along roads and high ways where infected waste might be present issued;
- campaign increased addressed Awareness keepers and hunters.



(8 800) 40 403

Valstybini maisto ir vetesinarijos taruyba Nemokuma telefono linita

(8 800) 40 403

11. Serumni nenusistojus - mėginio neišmesti - tai vertinga

medliaga Afrikinio kiaulių maro viruso austatymui!

### Wild boar control measures

Hunters should process hunted wild boars in special designated places and all ABPs should not be moved outside but kept in spec