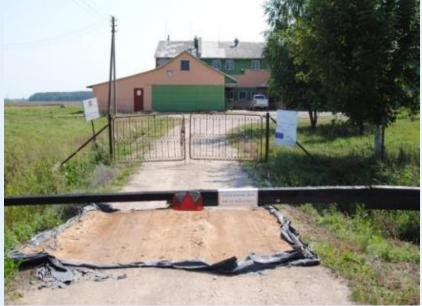

## MEASURES APPLIED IN LITHUANIA

• **Disinfection of vehicles**. Vehicles transporting live animals must provide a justifying document that the vehicle was cleaned and disinfected after animals had been unloaded last time. Additional disinfection of such vehicles is provided at BIPs.

# Installation of disinfection barriers for:

- •Truck, car and bus wheels (in each of the 4 BIPs and in each of the 10 BCPs)
- •persons crossing the border by foot
- •use of motorized backpack sprayers for truck disinfection.